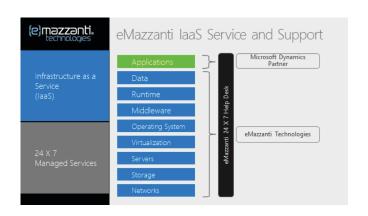

UXC Eclipse relies heavily on eMazzanti Technologies for infrastructure and cloud services to deliver complete POS and back-office solutions. "We need eMazzanti to help clients connect to Azure in the most seamless way," related Cole. "Recently, they helped us meet critical deadlines on an all Azure, in-the-cloud install.

"Throughout the sales cycle, Carl makes his team an extension of our team. We trust that they will care well for our customers and make the best recommendations for both the short and long-term.

"eMazzanti can not only design the infrastructure that gets you to the cloud or on premise, but also properly configure the devices and provide end-to-end support for the entire platform. Plus, they understand the software and how the applications should be optimized for performance.